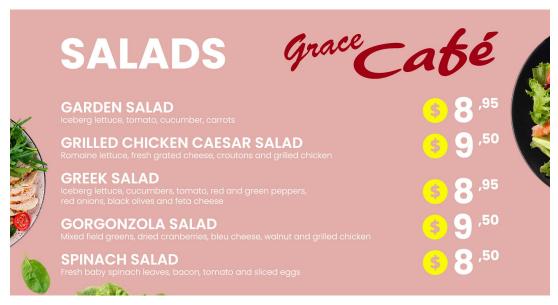

#### **EXAMPLES OF PROMOTIONAL CONTENT**

DIGITAL SIGNAGE

#### MENUE

| SMOOTHIES                                            |                          | FRESH JUICES                                                                                                          |           |
|------------------------------------------------------|--------------------------|-----------------------------------------------------------------------------------------------------------------------|-----------|
| DARK CHOCOLATE Strawberry, banana, chocolate syrup   | \$10.00<br>o, whole milk | GLASS OF GREEN Apple, celery, cucumber, spinach                                                                       | \$10.00   |
| EASY BERRY<br>Strawberry, raspberry, blueberry, app  | \$10.00                  | CITRUS SUNSHINE Orange, carrot, grapefruit                                                                            | \$10.00   |
| CLOUD PEACH Peach, banana, honey, orange juice       | \$10.00                  | RED BOOSTER Carrot, red beets, grapefruit                                                                             | \$10.00   |
| PURPLEMOOTHY Blueberry, pineapple, mango, apple      | \$10.00                  | BRIGHTON Apple, carrot                                                                                                | \$10.00   |
| BANANALADA<br>Banana, mango, almond milk             | \$10.00                  | APPLE CITRUS  Apple, orange, grapefruit, lemon                                                                        | \$10.00   |
| COASTAL RASPBERRY Raspberry, pineapple, mango, orang | \$10.00                  | SUNSET Orange, pineapple, grapefruit                                                                                  | \$10.00   |
| BEST EVER MILKSHAKE Or vanilla or chocolate          | \$8.00                   | ZESTY ZING Cucumber, celery, lemon, ginger                                                                            | \$10.00   |
| BUBBLE                                               | ΓEA                      | CUSTOM JUICE Apple, carrot, pineapple, orange, grapet clementine, celery, cucumber, spinach, lemon, red beets, ginger | \$10.00 · |
| MATCHA                                               | \$5.50                   |                                                                                                                       |           |
| VANILLA                                              | \$5.50                   |                                                                                                                       |           |