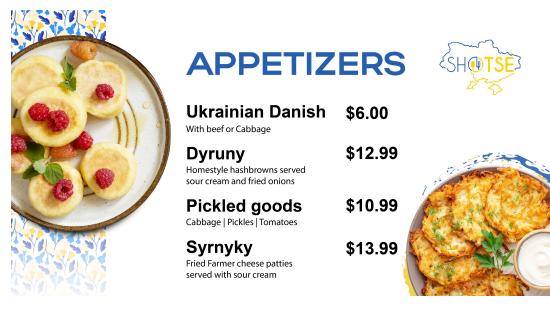

#### **EXAMPLES OF PROMOTIONAL CONTENT**

DIGITAL SIGNAGE

#### MENUE

| SMOOTHIES                                            |                          | FRESH JUICES                                                                                                          |           |
|------------------------------------------------------|--------------------------|-----------------------------------------------------------------------------------------------------------------------|-----------|
| DARK CHOCOLATE Strawberry, banana, chocolate syrup   | \$10.00<br>o, whole milk | GLASS OF GREEN Apple, celery, cucumber, spinach                                                                       | \$10.00   |
| EASY BERRY<br>Strawberry, raspberry, blueberry, app  | \$10.00                  | CITRUS SUNSHINE Orange, carrot, grapefruit                                                                            | \$10.00   |
| CLOUD PEACH Peach, banana, honey, orange juice       | \$10.00                  | RED BOOSTER Carrot, red beets, grapefruit                                                                             | \$10.00   |
| PURPLEMOOTHY Blueberry, pineapple, mango, apple      | \$10.00                  | BRIGHTON Apple, carrot                                                                                                | \$10.00   |
| BANANALADA<br>Banana, mango, almond milk             | \$10.00                  | APPLE CITRUS  Apple, orange, grapefruit, lemon                                                                        | \$10.00   |
| COASTAL RASPBERRY Raspberry, pineapple, mango, orang | \$10.00                  | SUNSET Orange, pineapple, grapefruit                                                                                  | \$10.00   |
| BEST EVER MILKSHAKE Or vanilla or chocolate          | \$8.00                   | ZESTY ZING Cucumber, celery, lemon, ginger                                                                            | \$10.00   |
| BUBBLE                                               | ΓEA                      | CUSTOM JUICE Apple, carrot, pineapple, orange, grapet clementine, celery, cucumber, spinach, lemon, red beets, ginger | \$10.00 · |
| MATCHA                                               | \$5.50                   |                                                                                                                       |           |
| VANILLA                                              | \$5.50                   |                                                                                                                       |           |