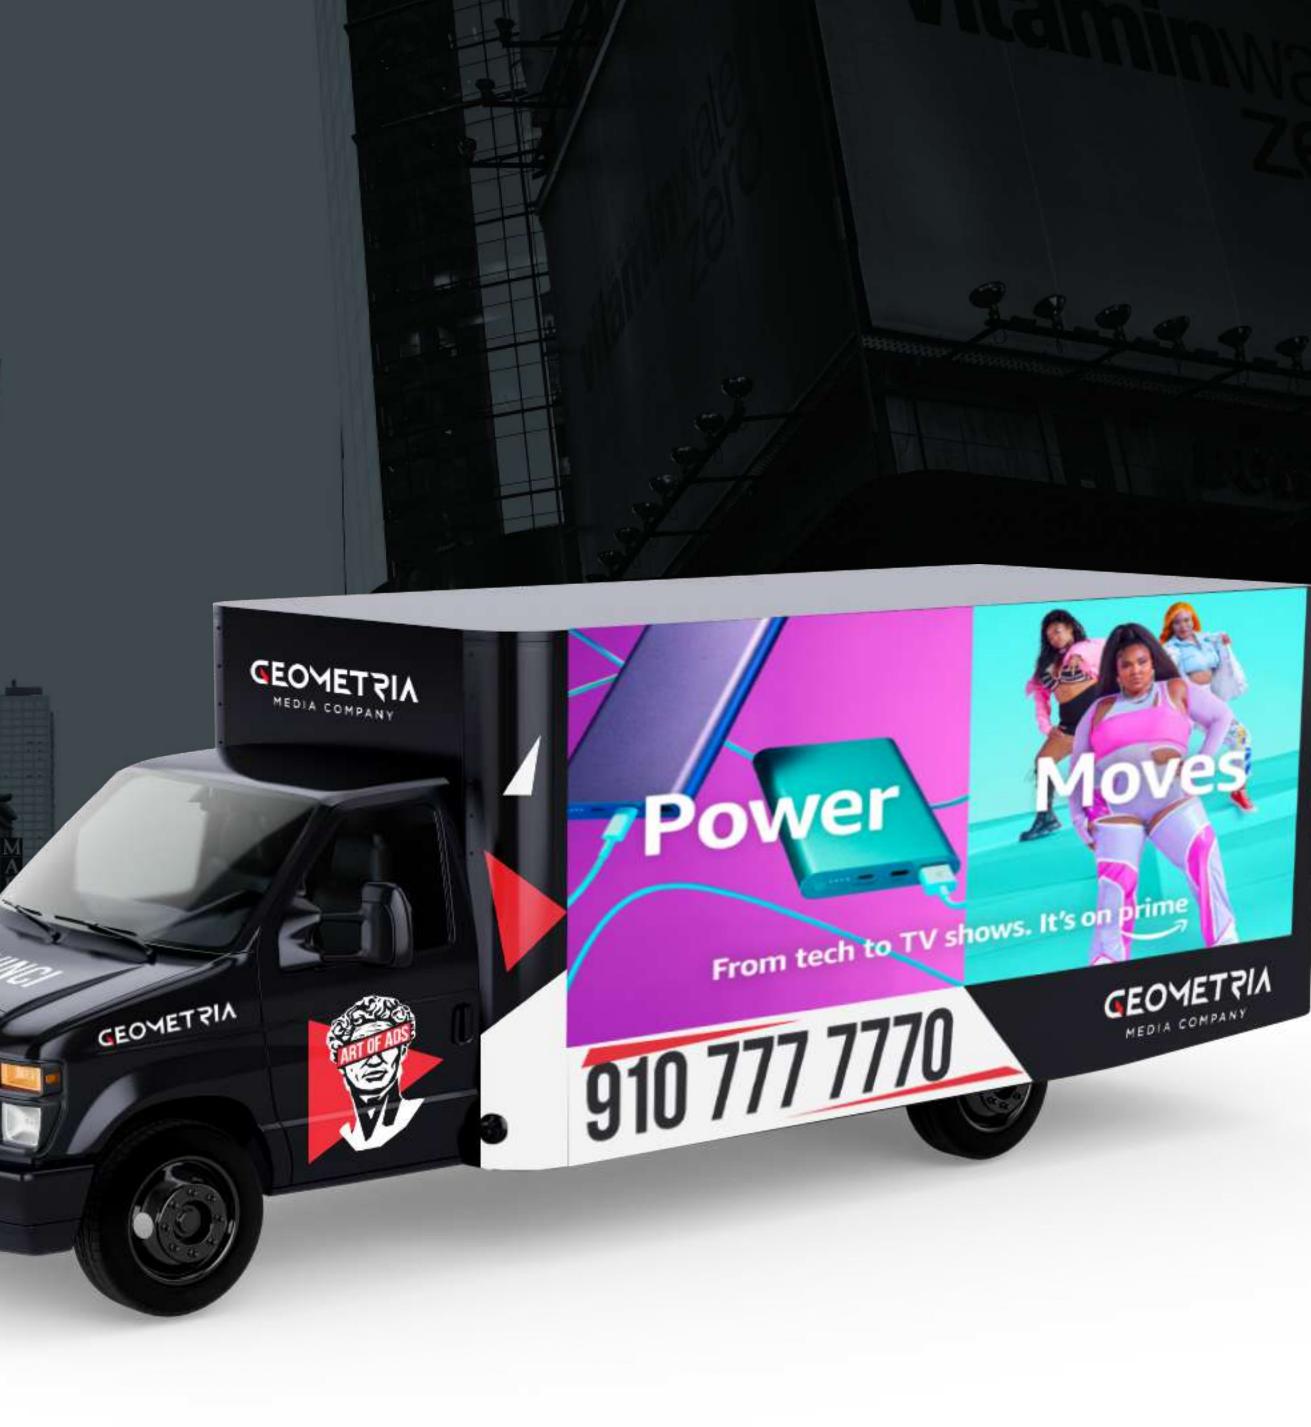

### GEOMETRIA LED TRUCKS

Versatile, mobile, and always online -Geometria LED trucks help you reach your target audience quickly, effectively, and for a fraction of the cost of billboard advertising. Depending on the need of your business, you can choose the type of advertising to better suit your needs: INDIVIDUALLY CUSTOMIZED (SOLO) ROUTES or REGULAR ROUTES across New York City.

### VERSATILE

An ad for a neighborhood dental office, or multimillion dollar campaign for a major beer brand – a Geometria LED trucks is going to help grow your business.

### MOBILE

Geometria LED trucks roam the streets of New York. They can make stops at predetermined locations, thereby maximizing the reach of your target audience.

### INNOVATIVE

Update your visuals, launch static ad pictures, or play videos with sound through our powerful sound system build into each truck. GPS / Impression Measuring Tech / and the best screens on the market – that's Geometria LED trucks .