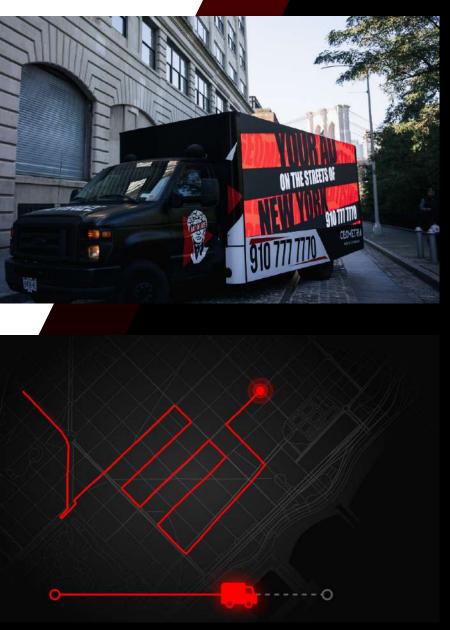

### MOBILE

Geometria LED trucks roam the streets of New York. They can make stops at predetermined locations, thereby maximizing the reach of your target audience.

# **GEOMETRIA LED TRUCKS SOLO ADVERTISING**

New York, Chicago, Philadelphia, Miami, New Jersey

# **GEOMETRIA LED TRUCKS NYC ROUTES ADVERTISING**

| VIDEO ADVERTISINO<br>OR A STILL PICTURE | 15 SECONDS VIDEO AD |               |
|-----------------------------------------|---------------------|---------------|
| <b>4 week*</b><br>rate card             | \$                  | 1290          |
| <b>24 week*</b><br>rate card            | \$                  | 1090          |
| 1 PAYMENT \$ 6 540                      |                     | PER 4 WEEKS   |
| <b>48 week*</b><br>rate card            |                     | \$ <b>990</b> |
| 1 PAYMENT \$ 11 880                     |                     | PER 4 WEEKS   |