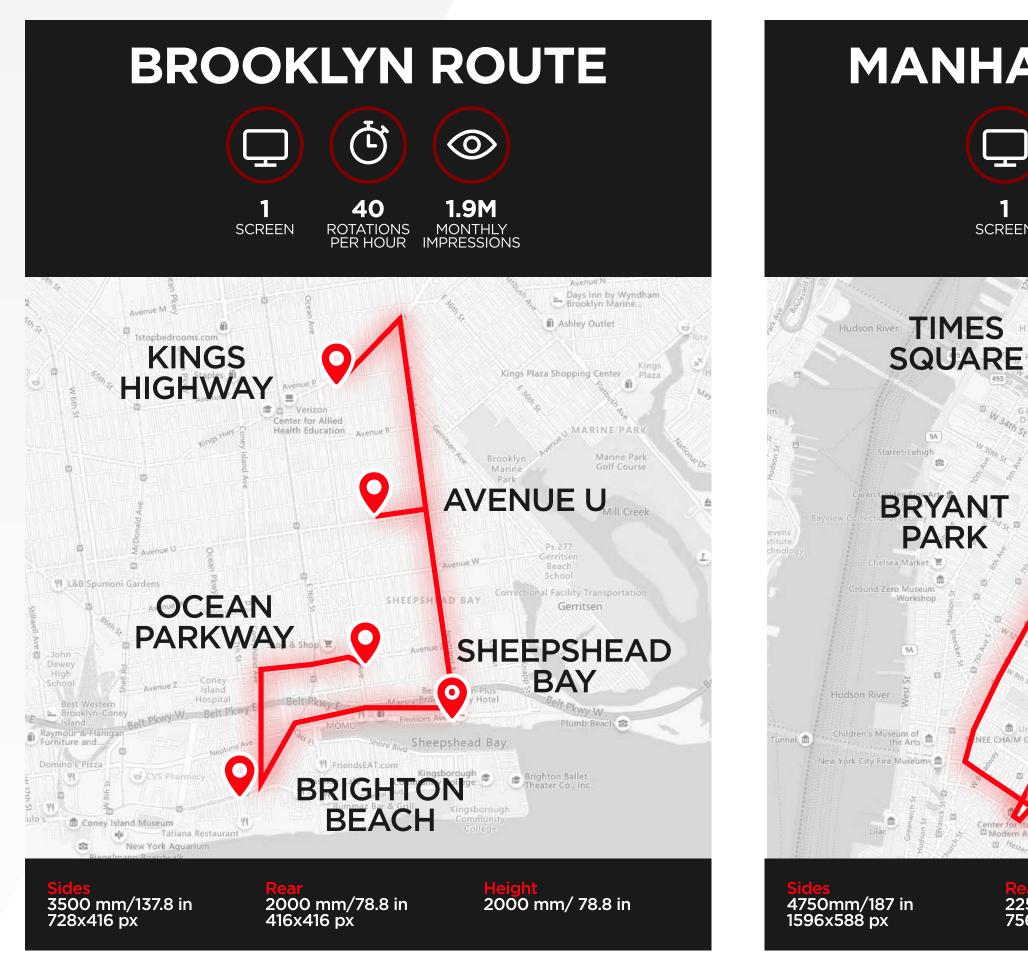

# **GEOMETRIA LED TRUCKS NYC ROUTES ADVERTISING**

| VIDEO ADVERTISINO<br>OR A STILL PICTURE | 15 SECONDS VIDEO AD |               |
|-----------------------------------------|---------------------|---------------|
| <b>4 week*</b><br>rate card             | \$                  | 1290          |
| <b>24 week*</b><br>rate card            | \$                  | 1090          |
| 1 PAYMENT \$ 6 540                      |                     | PER 4 WEEKS   |
| <b>48 week*</b><br>rate card            |                     | \$ <b>990</b> |
| 1 PAYMENT \$ 11 880                     |                     | PER 4 WEEKS   |