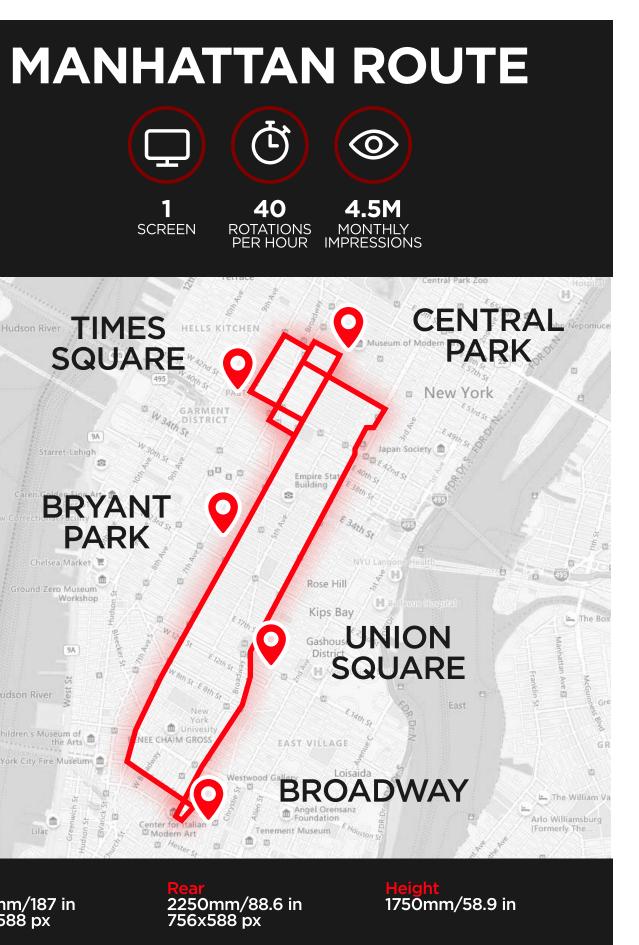

# **GEOMETRIA LED TRUCKS NYC ROUTES ADVERTISING**

| VIDEO ADVERTISINO<br>OR A STILL PICTURE | 15 SECONDS VIDEO AD |               |
|-----------------------------------------|---------------------|---------------|
| <b>4 week*</b><br>rate card             | \$                  | 1290          |
| <b>24 week*</b><br>rate card            | \$                  | 1090          |
| 1 PAYMENT \$ 6 540                      |                     | PER 4 WEEKS   |
| <b>48 week*</b><br>rate card            |                     | \$ <b>990</b> |
| 1 PAYMENT \$ 11 880                     |                     | PER 4 WEEKS   |