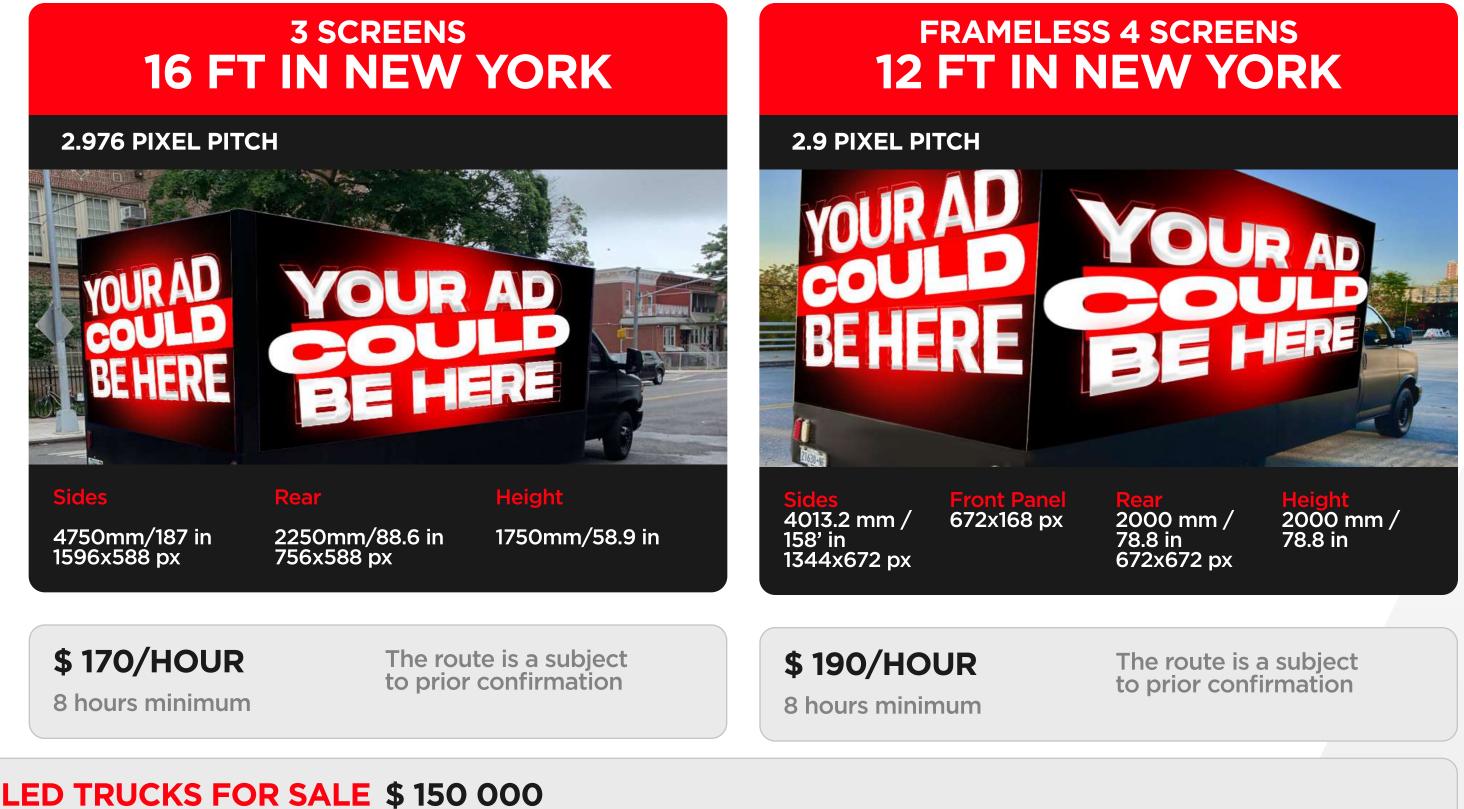

#### **3 SCREENS 12 FT IN NEW YORK**

#### **4.8 PIXEL PITCH**

#### 3500 mm/137.8 in 728x416 px

2000 mm/78.8 in 416x416 px

2000 mm/ 78.8 in

\$150/HOUR 8 hours minimum

The route is a subject to prior confirmation

**f o GEOMETRIA.US** 910 777 7770