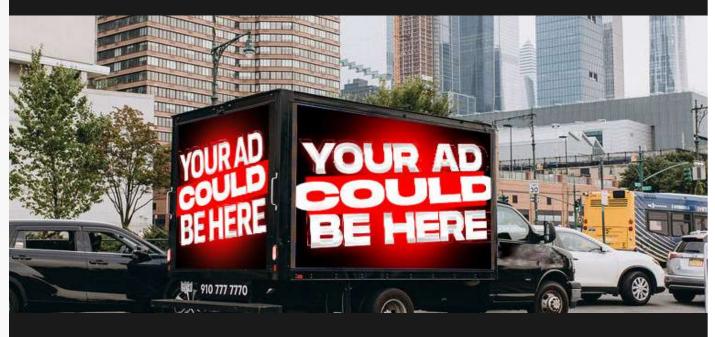

### ALL TRUCKS ARE UNBRANDED CAN BE WITH YOUR BRANDING

### LED TRUCKS

Mobile LED advertising will help to reach the target audience quickly and effectively. Bright LED messaging is eye-catching during the day but especially at night. LED trucks could be the best choice for any event — from football games to the private party.